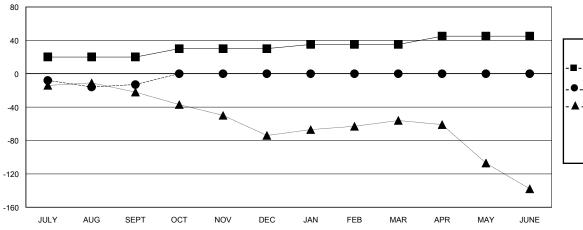

## GOALS AND ACTUAL MEMBERS CUMULATIVE

| -■- MEMBER GROWTH NET GOAL        |
|-----------------------------------|
| - ● - MEMBER GROWTH ACTUAL        |
| - ▲ - LAST YEAR MEMBERSHIP ACTUAL |
|                                   |
|                                   |